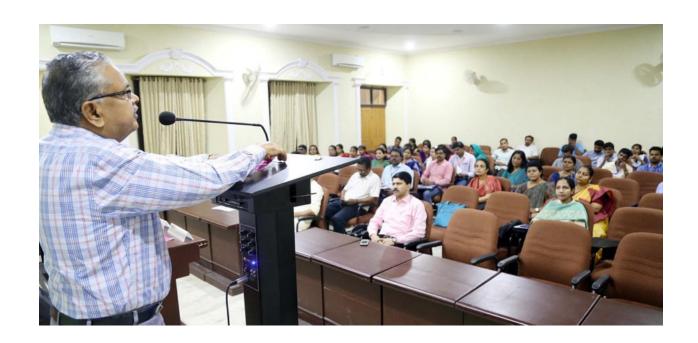

## Designing Digital Learning based Classroom Presentation/Group work

Prof. Mohan Menon

(Former Director & Chief, UNESCO Education Programme

for Palestine Refugees, Amman, Jordan & Deputy Vice Chancellor,

## **OER- Presentation/Search and reuse**

Prof. Mohan Menon (Former Director & Chief, UNESCO Education Programme for Palestine Refugees, Amman, Jordan & Deputy Vice Chancellor, Wawasan Open University, Malaysia)