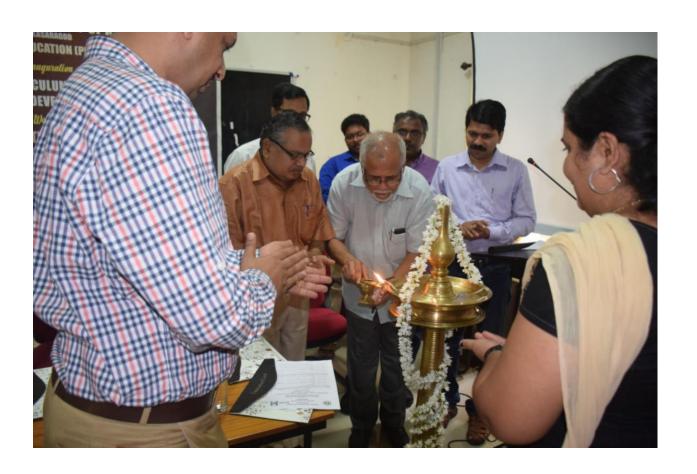

## INAUGURAL FUNCTION (9:30 am to 11:00am)

Welcome Address : Dr. Amruth G Kumar

(Director & Project Head, PMMMNMTT, SoE,

Central University of Kerala)

: Rev. Fr. Antony Arackal Presidential Address

(Chairman, St Albert's College ,Autonomous)

: Prof. (Dr.) G. Gopa Kumar Inaugural Address

(Hon'ble Vice Chancellor, Central University of Kerala)

: Prof. (Dr.) K.P Suresh Felicitations

( Head & Dean, School of Education, Central University of Keral

: Dr. M.L Joseph (Principal, St.Albert's College, Autonomous)

: Dr. Mary Vineetha Thomas (Organizing Secretary) Vote of Thanks

Assistant Professor, Department of Education, Central University of Kena