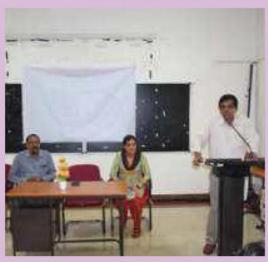

## INAUGURAL FUNCTION (9:30 am to 11:00am)

Welcome Address : Dr. Amruth G Kumar

(Director & Project Head, PMMMNMTT, SoE,

Central University of Kerala)

: Rev. Fr. Antony Arackal Presidential Address

(Chairman, St Albert's College ,Autonomous)

: Prof. (Dr.) G. Gopa Kumar Inaugural Address

(Hon'ble Vice Chancellor, Central University of Kerala)

: Prof. (Dr.) K.P Suresh Felicitations

( Head & Dean, School of Education, Central University of Keral

: Dr. M.L Joseph (Principal, St.Albert's College, Autonomous)

: Dr. Mary Vineetha Thomas (Organizing Secretary) Vote of Thanks

Assistant Professor, Department of Education, Central University of Kena