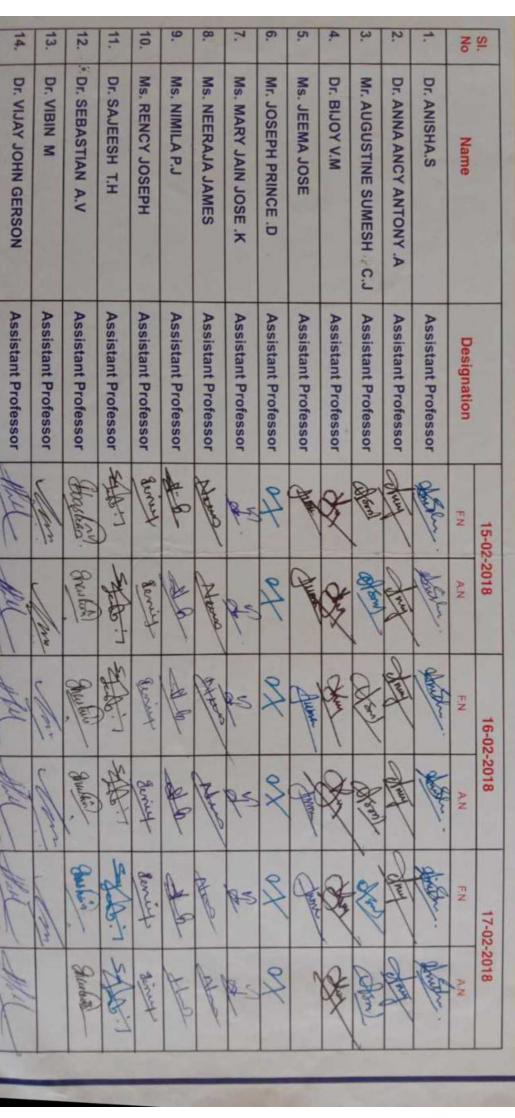

included talks by eminent educationists who shared their expertise in the field of digital learning and curriculum followed by group discussions, group activities, session specific training exercises and so on. 33participants attended the programme.4 resource persons from all across the country delivered lectures and interacted with the participants. The feedback from participants shows that the programme was very effective.



## CENTRAL UNIVERSITY OF KERALA

SCHOOL OF EDUCATION Vidyanagar Campus, Kasaragod 671123











## करल केन्द्रीय विश्वविद्यालय ENTRAL UNIVERSITY OF KERALA SCHOOL OF EDUCATION

PANDIT MADAN MOHAN MALAVIYA NATIONAL MISSION ON TEACHERS AND TEACHING CENTRE FOR CURRICULUM RESEARCH, POLICY & EDUCATIONAL DEVELOPMENT

AT ST. ALBERT'S COLLEGE (AUTONOMOUS), ERNAKULAM







| 35                                      | 34.              | 33           |                   | 31                   | 30                   | 29.                 | 28.                 | 27                  | 26.                 | 25.