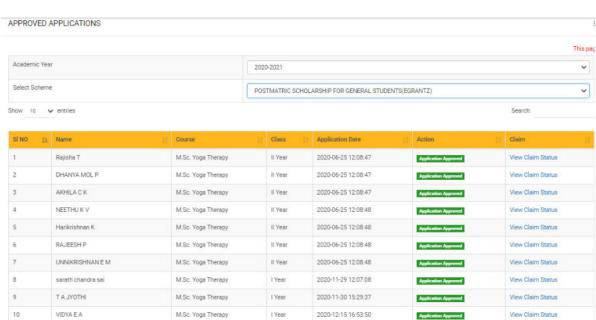

| 18400        |
| 14    | RAJILESH A            | OBC      | 18400                             | 18400        |
| 15    | AISWARYA              | OBC      | 18400                             | 18400        |
| 16    | DEEPA M               | OBC      | 18400                             | 18400        |
| 17    | AYSHATH NAZIYA C.I    | OBC      | 18400                             | 18400        |
| 18    | SHILPA P.R            | OBC      | 18400                             | 18400        |
| 19    | ANJU ARAVIND          | OBC      | 18400                             | 18400        |
| 20    | ROSHIN K.K            | OBC      | 18400                             | 18400        |
|       |                       |          | 372735                            | 372735       |





This page is under maintenance...



| SI NO | Name                  | Course             | Class  | Application Date    | [] Action            | [] Claim []       |
|-------|-----------------------|--------------------|--------|---------------------|----------------------|-------------------|
| 11    | JUBIN SANTHOSH R S    | M.Sc. Yoga Therapy | l Year | 2020-12-19 10:33:32 | Application Approved | View Claim Status |
| 12    | JELITTA ANN SEBASTIAN | M.Sc. Yoga Therapy | l Year | 2020-12-22 16:09:32 | Application Approved | View Claim Status |
| 13    | ARYA M                | M.Sc. Yoga Therapy | l Year | 2020-12-30 13:24:38 | Application Approved | View Claim Status |
| 14    | Sreepriya C V         | M.Sc. Yoga Therapy | l Year | 2021-01-21 11:13:58 | Application Approved | View Cl