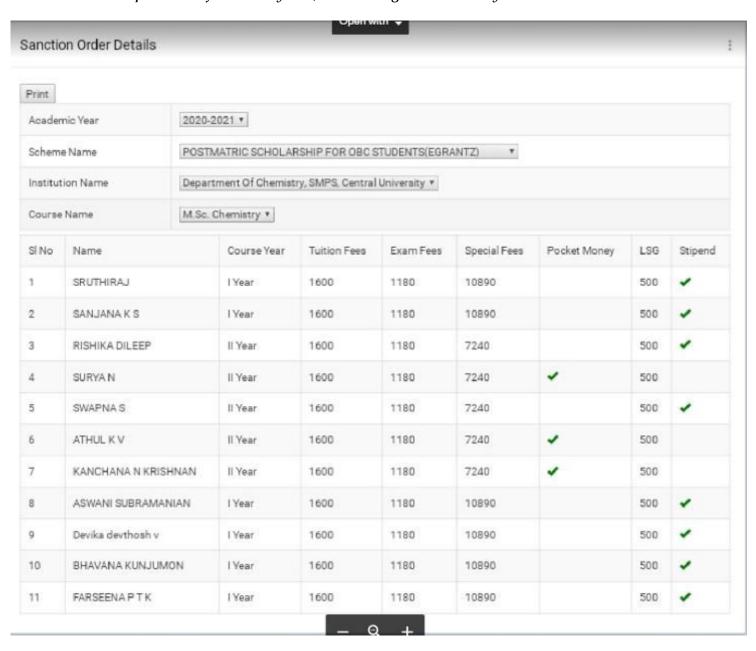

/ To

#### The Director

Kerala State Council for Science, Technology & Environment Sasthra Bhavan, Pattom P.O. Thiruvananthapuram - 695 004

Sub: Forwarding applications of K\$C\$TE Prathibha Scholarship- Renewal-1" year M.Sc. Course 2019-20- Reg.

Sir/Madam.

I am forwarding herewith the documents for Kerala State Council For Science Technology & Environment Prathibha Scholarship Renewal- 1st year M.Sc Course 2019-20 in respect of Ms. Aswini Raghu, Appl. No. PS160083, Dept. of Zoology of Central University of Kerala for your kind consideration and favorable action.

सधन्यवाद /Thanking you,

भवदीय / Yours faithfully.

**Encl: Application** 

Copy for information to:

1./ Dr. Arunachalam, Head, Dept. of Zoology

2. Ms. Aswini Raghu, 1st Year M.Sc., Dept. of Zoology

3. Office Copy









Sanction Order Details

| Acaden | nic Year          | 2020-2021 *       |                                      |              |               |              |     |         |
|--------|-------------------|-------------------|--------------------------------------|--------------|---------------|--------------|-----|---------|
|        |                   |                   | LARSHIP FOR GE                       | NERAL STUDEN | TS(EGRANTZ) * |              |     |         |
|        |                   |                   | hemistry, SMPS, Central University * |              |               |              |     |         |
| Course | Name              | M.Sc. Chemistry 🔻 |                                      |              |               |              |     |         |
| Si No  | Nam