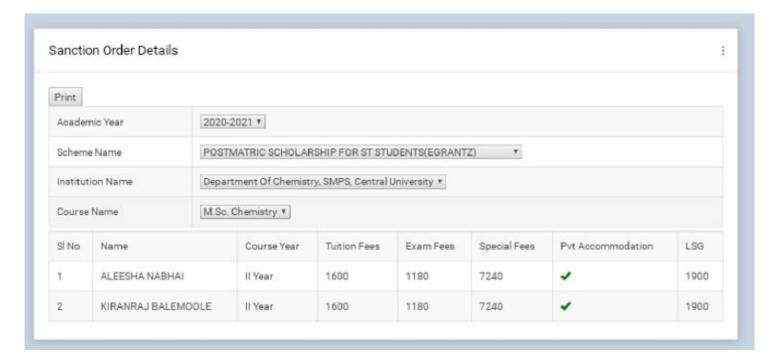

| -            | 500 |         |
| 5      | JINO MATHEW       | II Year           | 1460                                 | 610          | 7545          | -            | 500 |         |
| 6      | JITHUKRISHNAN R G | II Year           | 1460                                 | 610          | 7545          | *            | 500 |         |
| 7      | SARANYADAS        | II Year           | 1460                                 | 610          | 7545          | -            | 500 |         |
| 8      | Sanumol P G       | I Year            | 1600                                 | 1180         | 10890         | -            | 500 |         |
| 9      | ANAGHA SUNIL      | 1 Year            | 1600                                 | 1180         | 10890         |              | 500 | 1       |







### e-grantz 3.0 | Single Window Scholarship portal





#### MAIN NAVIGATION

- A Home
- Application Verification
- Reports Postmatric
- Settings +
- Registered Students
- Monthly Claims New
- Institution Profile
- Course Discontinue
- . Change Mode of Accommodation

Version: 3.0.0

| Print       |                 |                             |                                                |           |              |     |         |  |  |
|-------------|-----------------|-----------------------------|------------------------------------------------|-----------|--------------|-----|---------|--|--|
| Academic    | Year            | 2020-2021 🗸                 |                                                |           |              |     |         |  |  |
| Scheme N    | Name