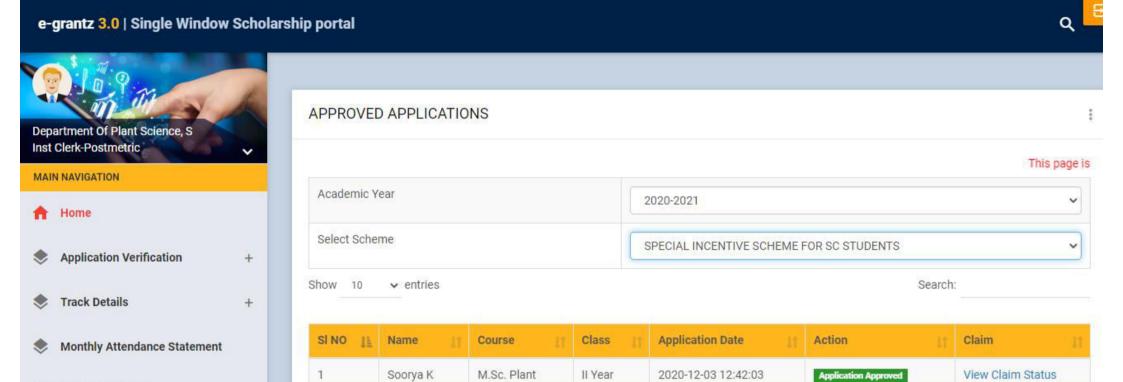

| N           |

+

+



#### MAIN NAVIGATION



Application Verification

Track Details

Monthly Attendance Statement

Institution Profile

Claimed Fees Chart

(2) Version: 3.0.0







Class

**Application Date** 

Status

Claim

Previous

Next

Institution Profile

**Claimed Fees Chart** 

(2)Version: 3.0.0

SI NO

Name

Showing 1 to 1 of 1 entries

Course

Previous

Next

## e-grantz 3.0 | Single Window Scholarship portal



Application Verification +

Track Details +

Showing 1 to 4 of 4 entries

Monthly Attendance Statement

Institution Profile

Claimed Fees Chart

(2) Version: 3.0.0







भारत का हाई कमीशन अकरा (घाना) HIGH COMMISSION OF INDIA ACCRA (GHANA)

## ACC/INF/327/15/2020

26th October, 2020

The High Commission of India presents its compliments to the Ministry of Foreign Affairs and Regional Integration of the Republic of Ghana and has the honour to inform that Mr. Christian Sewor has been offered **Africa Scholarship Scheme** to pursue **Master of Publi