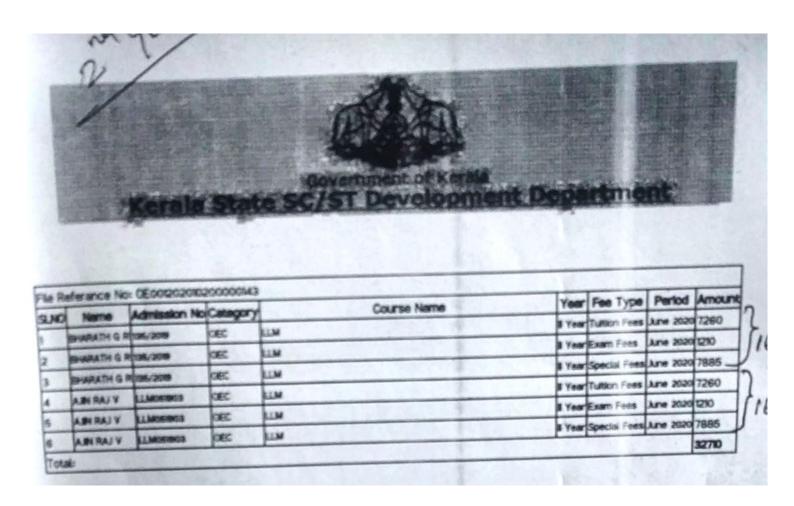

S to Vice-Chancellor
- 2. The PS to Registrar
- The Dean, SBS
- 4. The PS to Finance Officer
- 5. The Controller of Examinations
- 6. The Head, Department of Animal Science
- 7. Dr.Sudha K, Associate Professor, Department of Animal Science
- 8. The Deputy Librarian/Assistant Librarians
- 9. RP Cell
- 10. AD (OL)-for Hindi Version
- 11. Section Officer (Finance).
- 12. Person concerned.
- 13. File Copy.

DIRECTOR OF RESEARCH

Dated, January, 2018

हो.(डॉ) जॉज एव. एस. / Prof. (Dr.) JOHN M. S. अनुसंधान निदेशक / Director of Research रल केंद्रीय विश्वविद्यालय / Central University of Kerala कासरगोड / Kasaragod- 671316

केरल / Kerala



त्रो.(डॉ) जॉण एम. एस. / Prof. (Dr.) JOHN M. S.

अनुसंधान निवेशक / Director of Research

केरल केंद्रीय विश्वविद्यालय / Central University oPIRECTOR OF RESEARCH









# केरल केन्द्रीय विश्वविद्यालय CENTRAL UNIVERSITY OF KERALA

(संसद के अधिनियम, वर्ष 2009 द्वारा स्थापित / Established under the Act of Parliament in 2009)

No. CUK/ACA/GS/704/18/2019-20 2543 / 3179 दिनांक/Date: 28-08-2019

सेवा में / To

#### The Director

Kerala State Council for Science, Technology & Environment Sasthra Bhavan, Pattom P.O. Thiruvananthapuram - 695 004

Sub: Forwarding applications of K\$C\$TE Prathibha Scholarship- Renewal-1" year M.Sc. Course 2019-20- Reg.

Sir/Madam.

I am forwarding herewith the documents for Kerala State Council For Science Technology & Environment Prathibha Scholarship Renewal- 1st year M.Sc Course 2019-20 in respect of Ms. Aswini Raghu, Appl. No. PS160083, Dept. of Zoology of Central University of Kerala for your kind consideration and favora