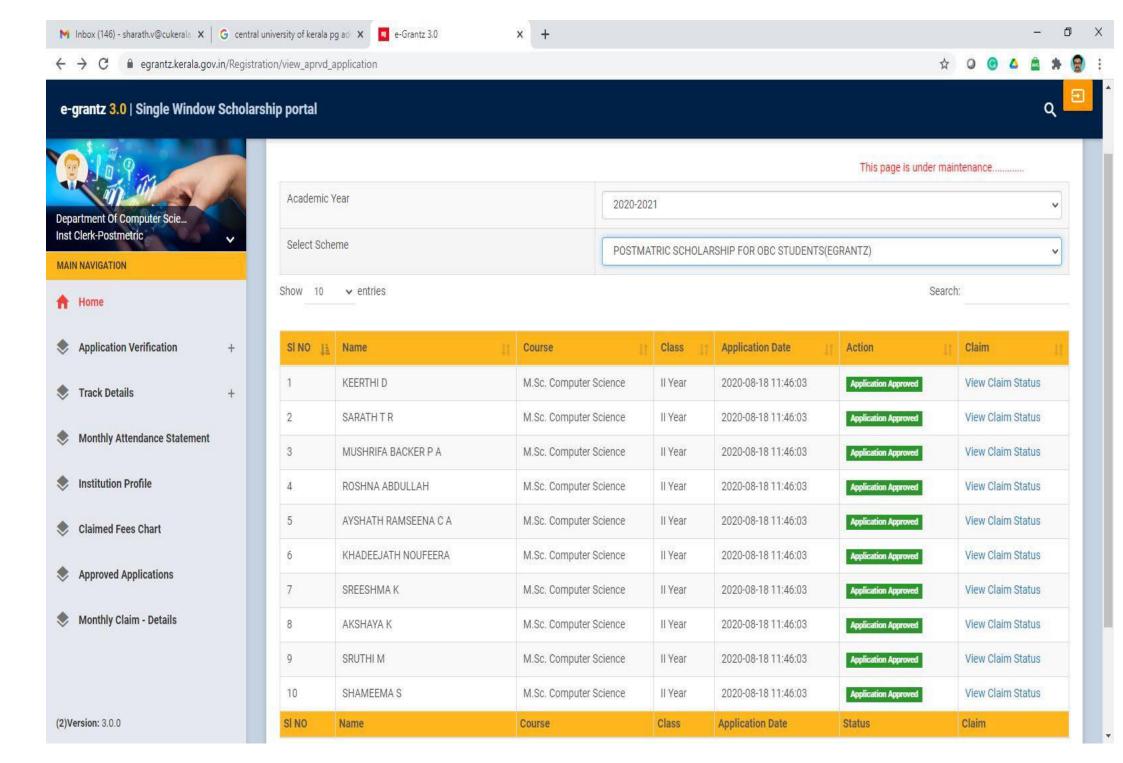

Name                              | Year    | Fee Type     | Period    | Amount |  |
| 1                                       | HAREESHMA K M | T- BBM051930 | SC       | M.Sc. Biochemistry and Molicular Biology | II Year | Tuition Fees | June 2020 | 1600   |  |
| 2                                       | HAREESHMA K M | T- BBM051930 | SC       | M.Sc. Biochemistry and Molicular Biology | II Year | Exam Fees    | June 2020 | 1980   |  |
| 3                                       | HAREESHMA K M | T- BBM051930 | SC       | M.Sc. Biochemistry and Molicular Biology | II Year | Special Fees | June 2020 | 7240   |  |
| Total:                                  | Total:        |              |          |                                          |         |              |           |        |  |









| SI NO 11 | Name 11           | Course 11              | Class 11 | Application Date    | Action 11            | Claim             |
|----------|-------------------|------------------------|----------|---------------------|----------------------|-------------------|
| 1        | SANGEETHA K       | M.Sc. Computer Science | II Year  | 2020-08-18 11:47:06 | Application Approved | View Claim Status |
| 2        | AKSHARA KRISHNA P | M.Sc. Computer Science | II Year  | 2020-08-18 11:47:06 | Application Approved | View Claim Status |
| 3        | SNEHAMOL K        | M.Sc. Computer Science | II Year  | 2020-08-18 11:47:06 | Application Approved | View Claim Status |
| 4        | AKHIL VINAYAK P   | M.Sc. Computer Science | II Year  | 2020-08-18 11:47:06 | Application Approved | View Claim