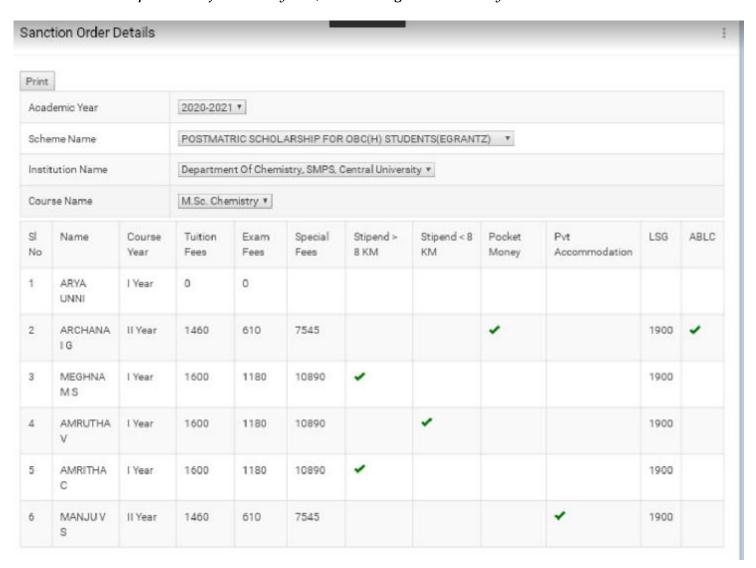

ें / To

#### The Director

Kerala State Council for Science, Technology & Environment Sasthra Bhavan, Pattom P.O. Thiruvananthapuram - 695 004

Sub: Forwarding applications of K\$C\$TE Prathibha Scholarship- Renewal-1" year M.Sc. Course 2019-20- Reg.

Sir/Madam.

I am forwarding herewith the documents for Kerala State Council For Science Technology & Environment Prathibha Scholarship Renewal- 1st year M.Sc Course 2019-20 in respect of Ms. Aswini Raghu, Appl. No. PS160083, Dept. of Zoology of Central University of Kerala for your kind consideration and favorable action.

सधन्यवाद /Thanking you,

भवदीय / Yours faithfully.

**Encl: Application** 

Copy for information to:

1./ Dr. Arunachalam, Head, Dept. of Zoology

2. Ms. Aswini Raghu, 1st Year M.Sc., Dept. of Zoology

3. Office Copy









Sanction Order Details

| Acaden | nic Year          | 2020-2021 *       |                                      |              |               |              |     |         |
|--------|-------------------|-------------------|--------------------------------------|--------------|---------------|--------------|-----|---------|
|        |                   |                   | LARSHIP FOR GE                       | NERAL STUDEN | TS(EGRANTZ) * |              |     |         |
|        |                   |                   | hemistry, SMPS, Central University * |              |               |              |     |         |
| Course | Name              | M.Sc. Chemistry 🔻 |                                      |              |               |              |     |         |
| Si No  | N