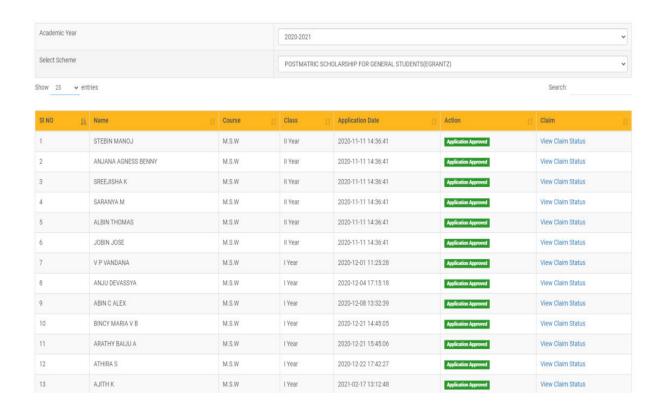

iew Claim Status |
| 15       | ASIFA V V                   | M.S.W     | I Year  | 2020-12-07 13:33:41 | Application Approved | View Claim Status |
| 16       | Arya P                      | M.S.W     | l Year  | 2020-12-08 13:58:17 | Application Approved | View Claim Status |
| 17       | SALU SASI                   | M.S.W     | I Year  | 2020-12-11 16:47:24 | Application Approved | View Claim Status |
| 18       | Abdul Wadood Bin Jafar V T  | M.S.W     | I Year  | 2020-12-16 19:24:00 | Application Approved | View Claim Status |
| 19       | MANJUSHA V                  | M.S.W     | l Year  | 2020-12-19 15:19:30 | Application Approved | View Claim Status |
| 20       | Abhilash K                  | M.S.W     | 1 Year  | 2020-12-22 21:24:36 | Application Approved | View Claim Status |





| SI NO | B | Name 17     | Course 11 | Class   | Application Date    | Action []            | Claim             |
|-------|---|-------------|-----------|---------|---------------------|----------------------|-------------------|
| 1     |   | MANEESHA K  | M.S.W     | II Year | 2020-11-02 14:40:55 | Application Approved | View Claim Status |
| 2     |   | SARANYA B K | M.S.W     | II Year | 2020-11-02 14:40:55 | Application Approved | View Claim Status |
| 3     |   | ASHALATHA B | M.S.W     | l Year  | 2020-12-07 14:01:52 | Application Approved | View Claim Status |
| 4     |   | SARANYA R   | M.S.W     | l Year  | 2020-12-12 12:43:44 | Application Approved | View Claim Status |
| 5     |   | RAHUL M N   | M.S.W     | l Year  | 2020-12-30 16:57:25 | Application Approved | View Claim