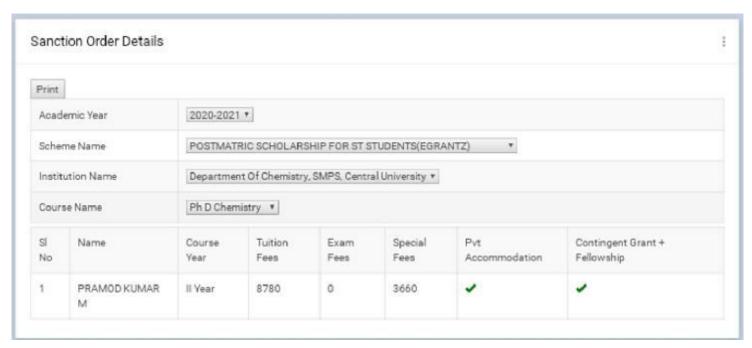

| -            | 500 |         |
| 5      | JINO MATHEW       | II Year           | 1460                                 | 610          | 7545          | -            | 500 |         |
| 6      | JITHUKRISHNAN R G | II Year           | 1460                                 | 610          | 7545          | *            | 500 |         |
| 7      | SARANYADAS        | II Year           | 1460                                 | 610          | 7545          | -            | 500 |         |
| 8      | Sanumol P G       | I Year            | 1600                                 | 1180         | 10890         | -            | 500 |         |
| 9      | ANAGHA SUNIL      | 1 Year            | 1600                                 | 1180         | 10890         |              | 500 | 1       |







### e-grantz 3.0 | Single Window Scholarship portal





#### MAIN NAVIGATION

- A Home
- Application Verification
- Reports Postmatric
- Settings +
- Registered Students
- Monthly Claims New
- Institution Profile
- Course Discontinue
- . Change Mode of Accommodation

Version: 3.0.0

| Print       |                 |                             |                                                |           |              |     |         |  |  |
|-------------|-----------------|-----------------------------|------------------------------------------------|-----------|--------------|-----|---------|--|--|
| Academic    | Year            | 2020-2021 🗸                 |                                                |           |              |     |         |  |  |
| Scheme N    | Name