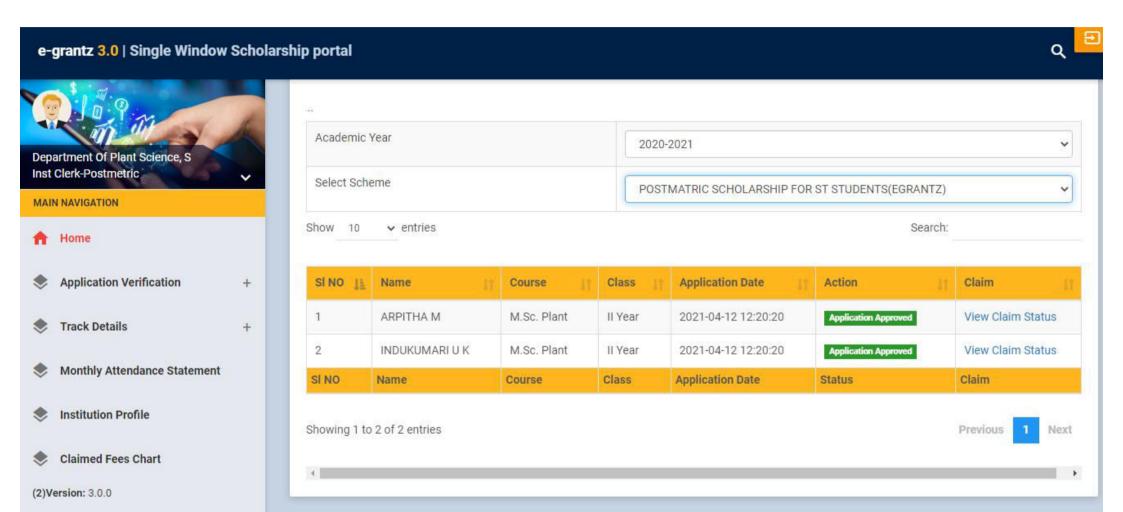

| N           |

+

+



#### MAIN NAVIGATION



Application Verification

Track Details

Monthly Attendance Statement

Institution Profile

Claimed Fees Chart

(2) Version: 3.0.0







Class

**Application Date** 

Status

Claim

Previous

Next

Institution Profile

**Claimed Fees Chart** 

(2)Version: 3.0.0

SI NO

Name

Showing 1 to 1 of 1 entries

Course

Previous

Next

## e-grantz 3.0 | Single Window Scholarship portal



Application Verification +

Track Details +

Showing 1 to 4 of 4 entries

Monthly Attendance Statement

Institution Profile

Claimed Fees Chart

(2) Version: 3.0.0







भारत का हाई कमीशन अकरा (घाना) HIGH COMMISSION OF INDIA ACCRA (GHANA)

## ACC/INF/327/15/2020

26th October, 2020

The High Commission of India presents its compliments to the Ministry of Foreign Affairs and Regional Integration of the Republic of Ghana and has the honour to inform that Mr. Christian Sewor has been offered **Africa Scholarship Scheme** to pursue **Master of Public Health** at Central University of Kerala, Kerala from 2020 to 2022 under Indian Council for Cultural Relations (ICCR) for the 2020-21 academic year.

- 2. While in India, the candidate would be entitled to the following:-
- i) Living Allowance(Stipend) for Postgraduate Rs. 20,000/- per month
- ii) House Rent Allowance in Grade cities Rs. 6,500/- per month in other cities Rs. 5,500/- per month
- iii) Contingent