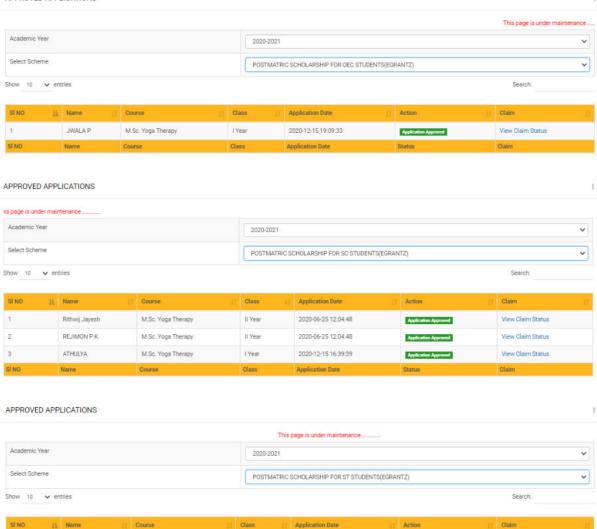

|

#### APPROVED APPLICATIONS

This page is under maintenance.

Academic Year 2020-2021 

Select Scheme POSTMATRIC SCHOLARSHIP FOR OBC(H) STUDENTS(EGRANTZ) 

Show 10 ventries Search:

| SI NO III | Name 17     | Course             | Class  | Application Date    | Action 13            | Claim (1)         |
|-----------|-------------|--------------------|--------|---------------------|----------------------|-------------------|
| 11        | BINSHA N    | M.Sc. Yoga Therapy | l Year | 2020-12-17 15:13:33 | Application Approved | View Claim Status |
| 12        | HARIPRIYA V | M.Sc. Yoga Therapy | l Year | 2020-12-23 10:59:52 | Application Approved | View Claim Status |
| SENO      | Name        | Course             | Class  | Application Date    | Status               | Claim             |



Class

l Year

Application Date

2020-12-30 11:42:28

Action

Application Approved

Claim

Il Name

Showing 1 to 1 of 1 entries

SUBHASH K

Course

PG Diploma in Yoga

| Academic<br>Year | 2019-2020                                       | • |
|------------------|-------------------------------------------------|---|
| Select<br>Scheme | POSTMATRIC SCHOLARSHIP FOR ST STUDENTS(EGRANTZ) | T |

| SI NO | Name            | Course         | Class  | <b>Application Date</b> | Status               | Claim             |
|-------|-----------------|----------------|--------|-------------------------|----------------------|-------------------|
| 1     | PRAVEEN KUMAR P | M.Com(Finance) | I Year | 2019-10-19 15:20:28     | Application Approved | View Claim Status |
| 2     | KRITHIKA P      | M.Com(F