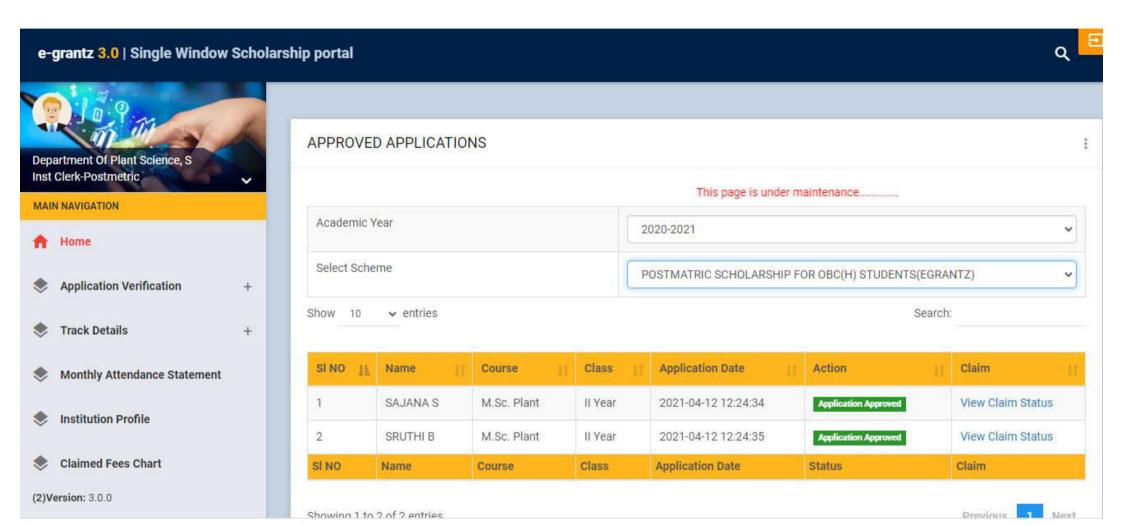

| N           |

+

+



#### MAIN NAVIGATION



Application Verification

Track Details

Monthly Attendance Statement

Institution Profile

Claimed Fees Chart

(2) Version: 3.0.0







Class

**Application Date** 

Status

Claim

Previous

Next

Institution Profile

**Claimed Fees Chart** 

(2)Version: 3.0.0

SI NO

Name

Showing 1 to 1 of 1 entries

Course

Previous

Next

## e-grantz 3.0 | Single Window Scholarship portal



Application Verification +

Track Details +

Showing 1 to 4 of 4 entries

Monthly Attendance Statement

Institution Profile

Claimed Fees Chart

(2) Version: 3.0.0







भारत का हाई कमीशन अकरा (घाना) HIGH COMMISSION OF INDIA ACCRA (GHANA)

## ACC/INF/327/15/2020

26th October, 2020

The High Commission of India presents its compliments to the Ministry of Foreign Affairs and Regional Integration of the Republic of Ghana and has the honour to inform that Mr. Christian Sewor has been offered **Africa Scholarship Scheme** to pursue **Master of Pub