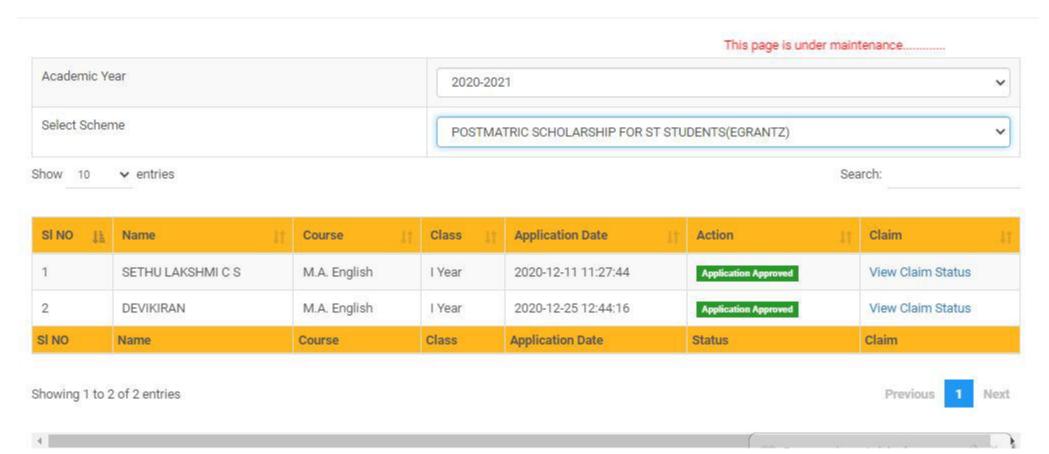

NA P A              | M.A. English | l Year   | 2020-12-12 10:35:29 | Application Approved | View Claim Status |

APPROVED APPLICATIONS



| SINO  | Name Name      | 11 Course 11 | Class 17 | Application Date    | Action 17            | Claim 11          |
|-------|----------------|--------------|----------|---------------------|----------------------|-------------------|
| 1     | ANJEL C ELDOSE | M.A. English | II Year  | 2020-10-23 14:27:54 | Application Approved | View Claim Status |
| 2     | ADWAIDH S      | M.A. English | I Year   | 2020-12-15 15:41:09 | Application Approved | View Claim Status |
| SI NO | Name           | Course       | Class    | Application Date    | Status               | Claim             |

Showing 1 to 2 of 2 entries

Previous 1

Next

APPROVED APPLICATIONS



| Nb. | Reg. No   | Name of Student      | Ourse | Amount         | Nature of Fee  | Period     | pale of credit | Amount.      | Cheque No. & Date | Date of Credit       | Glandure | Remarks |
|-----|-----------|----------------------|-------|----------------|----------------|------------|----------------|--------------|-------------------|----------------------|----------|---------|
| 1   | LEC051947 | Varsha. A            | am E  | R. 680/-       | Escam Ree      | Truly 2019 | 28/04/2020     | Ra. 18,140/- | 481159 did.       | 68116911676          | -0       |         |
|     |           |                      |       | B. 8,990/-     | Special Fee    | July 2019  | **             |              | 10.06.2020.       | 419 · 11 · 06 · 9000 |          |         |
|     |           |