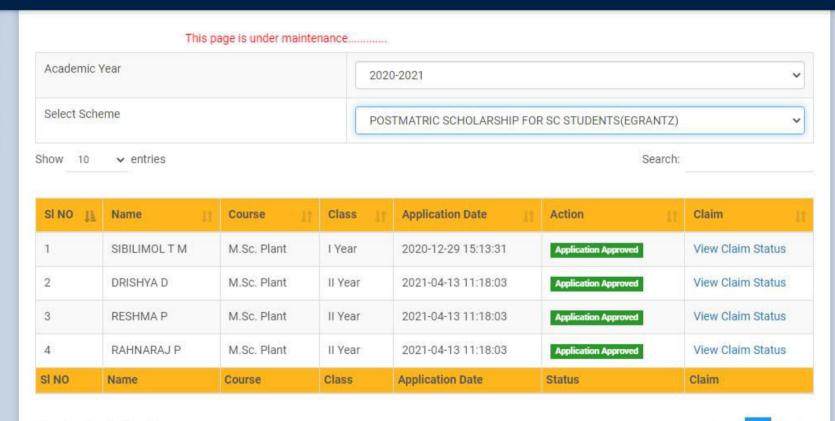

| N           |

+

+



#### MAIN NAVIGATION



Application Verification

Track Details

Monthly Attendance Statement

Institution Profile

Claimed Fees Chart

(2) Version: 3.0.0







Class

**Application Date** 

Status

Claim

Previous

Next

Institution Profile

**Claimed Fees Chart** 

(2)Version: 3.0.0

SI NO

Name

Showing 1 to 1 of 1 entries

Course

Previous

Next

## e-grantz 3.0 | Single Window Scholarship portal



Application Verification +

Track Details +

Showing 1 to 4 of 4 entries

Monthly Attendance Statement

Institution Profile

Claimed Fees Chart

(2) Version: 3.0.0







भारत का हाई कमीशन अकरा (घाना) HIGH COMMISSION OF INDIA ACCRA (GHANA)

## ACC/INF/327/15/2020

26th October, 2020

The High Commission of India presents its compliments to the Ministry of Foreign Affairs and Regional Integration of the Republic of Ghana and has the honour to inform that Mr. Christian Sewor has been offered **Africa Scholarship Scheme** to pursue **Master of Public Health** at Central University of Kerala, Kerala from 2020 to 2022 under Indian Council for Cultural Relations (ICCR) for the 2020-21 academic year.

- 2. While in India, the candidate would be entitled to the following:-
- i) Living Allowance(Stipend) for Postgraduate Rs. 20,000/- per month
- ii) House Rent Allowance in Grade cities Rs. 6,500/- per month in other cities Rs. 5,500/- per month
- iii) Continge