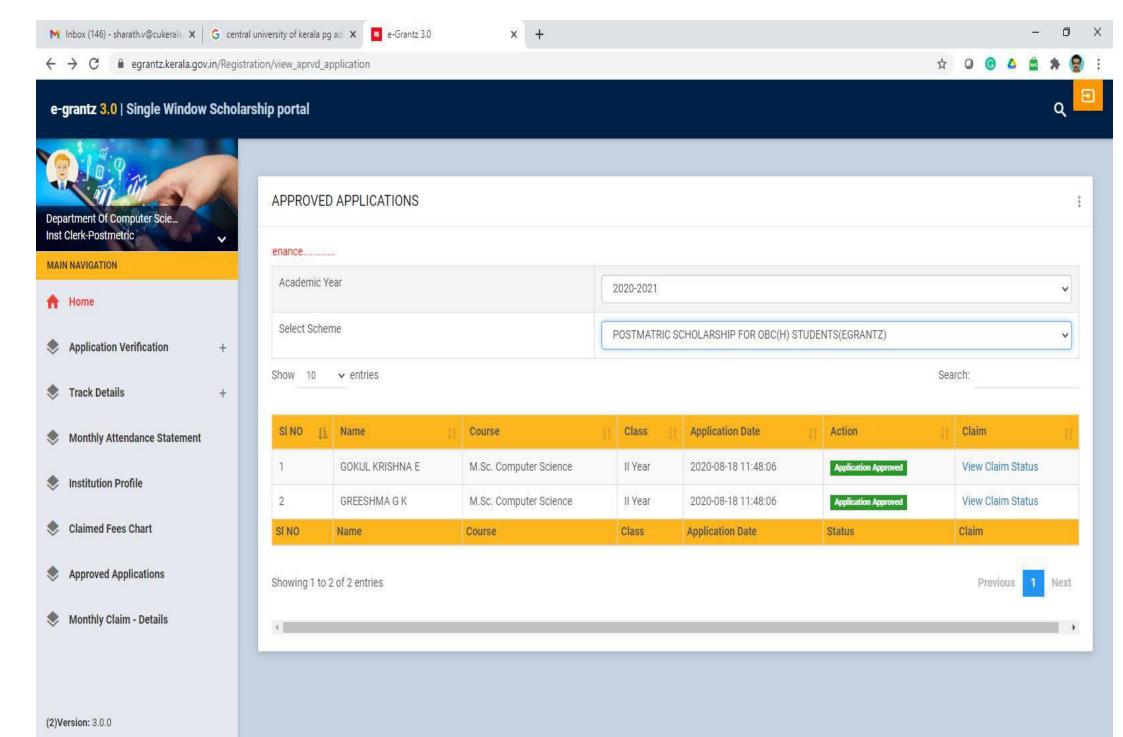

me                              | Year    | Fee Type     | Period    | Amount |  |
| 1                                       | HAREESHMA K M | T- BBM051930 | SC       | M.Sc. Biochemistry and Molicular Biology | II Year | Tuition Fees | June 2020 | 1600   |  |
| 2                                       | HAREESHMA K M | T- BBM051930 | SC       | M.Sc. Biochemistry and Molicular Biology | II Year | Exam Fees    | June 2020 | 1980   |  |
| 3                                       | HAREESHMA K M | T- BBM051930 | SC       | M.Sc. Biochemistry and Molicular Biology | II Year | Special Fees | June 2020 | 7240   |  |
| Total:                                  | Total:        |              |          |                                          |         |              |           |        |  |









| SI NO 11 | Name 11           | Course 11              | Class 11 | Application Date    | Action 11            | Claim             |
|----------|-------------------|------------------------|----------|---------------------|----------------------|-------------------|
| 1        | SANGEETHA K       | M.Sc. Computer Science | II Year  | 2020-08-18 11:47:06 | Application Approved | View Claim Status |
| 2        | AKSHARA KRISHNA P | M.Sc. Computer Science | II Year  | 2020-08-18 11:47:06 | Application Approved | View Claim Status |
| 3        | SNEHAMOL K        | M.Sc. Computer Science | II Year  | 2020-08-18 11:47:06 | Application Approved | View Claim Status |
| 4        | AKHIL VINAYAK P   | M.Sc. Computer Science | II Year  | 2020-08-18 11:47:06 | Application Approved | View Claim S