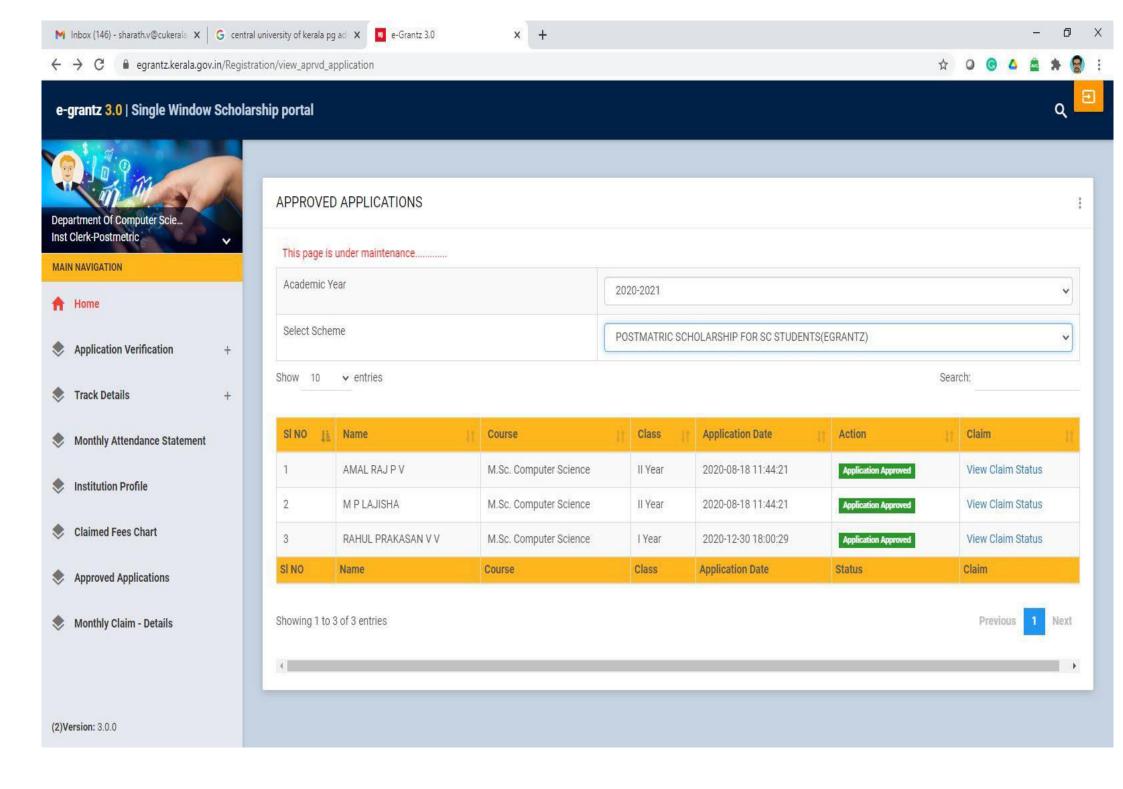

e Name                              | Year    | Fee Type     | Period    | Amount |  |
| 1                                       | HAREESHMA K M | T- BBM051930 | SC       | M.Sc. Biochemistry and Molicular Biology | II Year | Tuition Fees | June 2020 | 1600   |  |
| 2                                       | HAREESHMA K M | T- BBM051930 | SC       | M.Sc. Biochemistry and Molicular Biology | II Year | Exam Fees    | June 2020 | 1980   |  |
| 3                                       | HAREESHMA K M | T- BBM051930 | SC       | M.Sc. Biochemistry and Molicular Biology | II Year | Special Fees | June 2020 | 7240   |  |
| Total:                                  | Total:        |              |          |                                          |         |              |           |        |  |









| SI NO 11 | Name 11           | Course 11              | Class 11 | Application Date    | Action 11            | Claim             |
|----------|-------------------|------------------------|----------|---------------------|----------------------|-------------------|
| 1        | SANGEETHA K       | M.Sc. Computer Science | II Year  | 2020-08-18 11:47:06 | Application Approved | View Claim Status |
| 2        | AKSHARA KRISHNA P | M.Sc. Computer Science | II Year  | 2020-08-18 11:47:06 | Application Approved | View Claim Status |
| 3        | SNEHAMOL K        | M.Sc. Computer Science | II Year  | 2020-08-18 11:47:06 | Application Approved | View Claim Status |
| 4        | AKHIL VINAYAK P   | M.Sc. Computer Science | II Year  | 2020-08-18 11:47:06 | Application Approved | View Cla