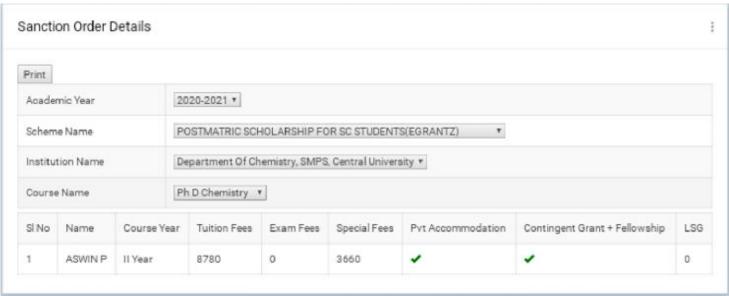

| -            | 500 |         |
| 5      | JINO MATHEW       | II Year           | 1460                                 | 610          | 7545          | -            | 500 |         |
| 6      | JITHUKRISHNAN R G | II Year           | 1460                                 | 610          | 7545          | *            | 500 |         |
| 7      | SARANYADAS        | II Year           | 1460                                 | 610          | 7545          | -            | 500 |         |
| 8      | Sanumol P G       | I Year            | 1600                                 | 1180         | 10890         | -            | 500 |         |
| 9      | ANAGHA SUNIL      | 1 Year            | 1600                                 | 1180         | 10890         |              | 500 | 1       |







### e-grantz 3.0 | Single Window Scholarship portal





#### MAIN NAVIGATION

- A Home
- Application Verification
- Reports Postmatric
- Settings +
- Registered Students
- Monthly Claims New
- Institution Profile
- Course Discontinue
- . Change Mode of Accommodation

Version: 3.0.0

| Print       |                 |                             |                                                |           |              |     |         |  |  |
|-------------|-----------------|-----------------------------|------------------------------------------------|-----------|--------------|-----|---------|--|--|
| Academic    | Year            | 2020-2021 🗸                 |                                                |           |              |     |         |  |  |
| Scheme N    | Name