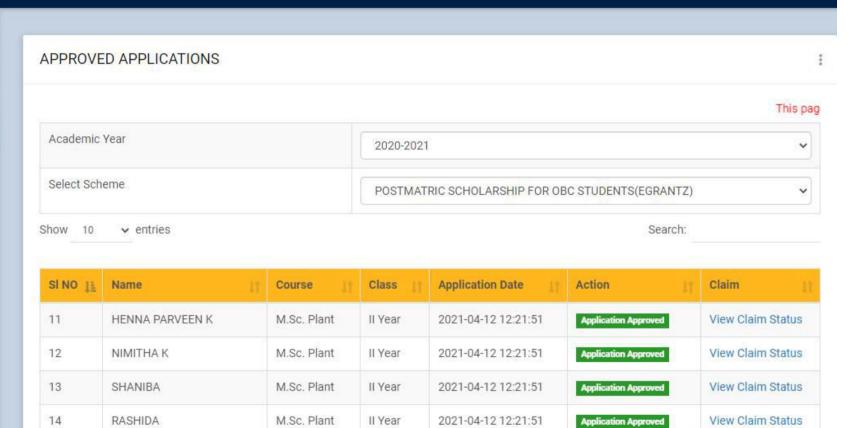

| N           |

+

+



#### MAIN NAVIGATION



Application Verification

Track Details

Monthly Attendance Statement

Institution Profile

Claimed Fees Chart

(2) Version: 3.0.0







Class

**Application Date** 

Status

Claim

Previous

Next

Institution Profile

**Claimed Fees Chart** 

(2)Version: 3.0.0

SI NO

Name

Showing 1 to 1 of 1 entries

Course

Previous

Next

## e-grantz 3.0 | Single Window Scholarship portal



Application Verification +

Track Details +

Showing 1 to 4 of 4 entries

Monthly Attendance Statement

Institution Profile

Claimed Fees Chart

(2) Version: 3.0.0







भारत का हाई कमीशन अकरा (घाना) HIGH COMMISSION OF INDIA ACCRA (GHANA)

## ACC/INF/327/15/2020

26th October, 2020

The High Commission of India presents its compliments to the Ministry of Foreign Affairs and Regional Integration of the Republic of Ghana and has the honour to inform that Mr. Christian Sewor has been offered **Africa Scholarship Scheme** to pursue **Master of P