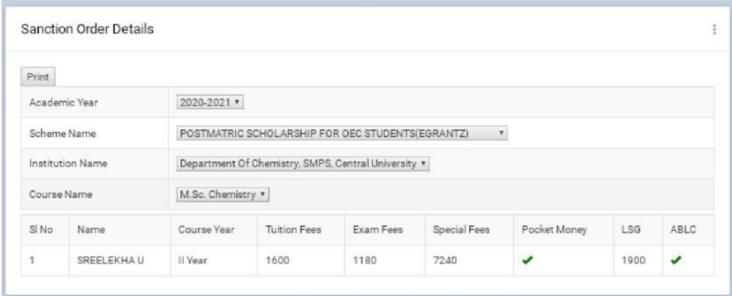

में / To

#### The Director

Kerala State Council for Science, Technology & Environment Sasthra Bhavan, Pattom P.O. Thiruvananthapuram - 695 004

Sub: Forwarding applications of K\$C\$TE Prathibha Scholarship- Renewal-1" year M.Sc. Course 2019-20- Reg.

Sir/Madam.

I am forwarding herewith the documents for Kerala State Council For Science Technology & Environment Prathibha Scholarship Renewal- 1st year M.Sc Course 2019-20 in respect of Ms. Aswini Raghu, Appl. No. PS160083, Dept. of Zoology of Central University of Kerala for your kind consideration and favorable action.

सधन्यवाद /Thanking you,

भवदीय / Yours faithfully.

**Encl: Application** 

Copy for information to:

1./ Dr. Arunachalam, Head, Dept. of Zoology

2. Ms. Aswini Raghu, 1st Year M.Sc., Dept. of Zoology

3. Office Copy









Sanction Order Details

| Acaden | nic Year          | 2020-2021 *       |                                      |              |               |              |     |         |
|--------|-------------------|-------------------|--------------------------------------|--------------|---------------|--------------|-----|---------|
|        |                   |                   | LARSHIP FOR GE                       | NERAL STUDEN | TS(EGRANTZ) * |              |     |         |
|        |                   |                   | hemistry, SMPS, Central University * |              |               |              |     |         |
| Course | Name              | M.Sc. Chemistry 🔻 |                                      |              |               |              |     |         |
| Si No  |