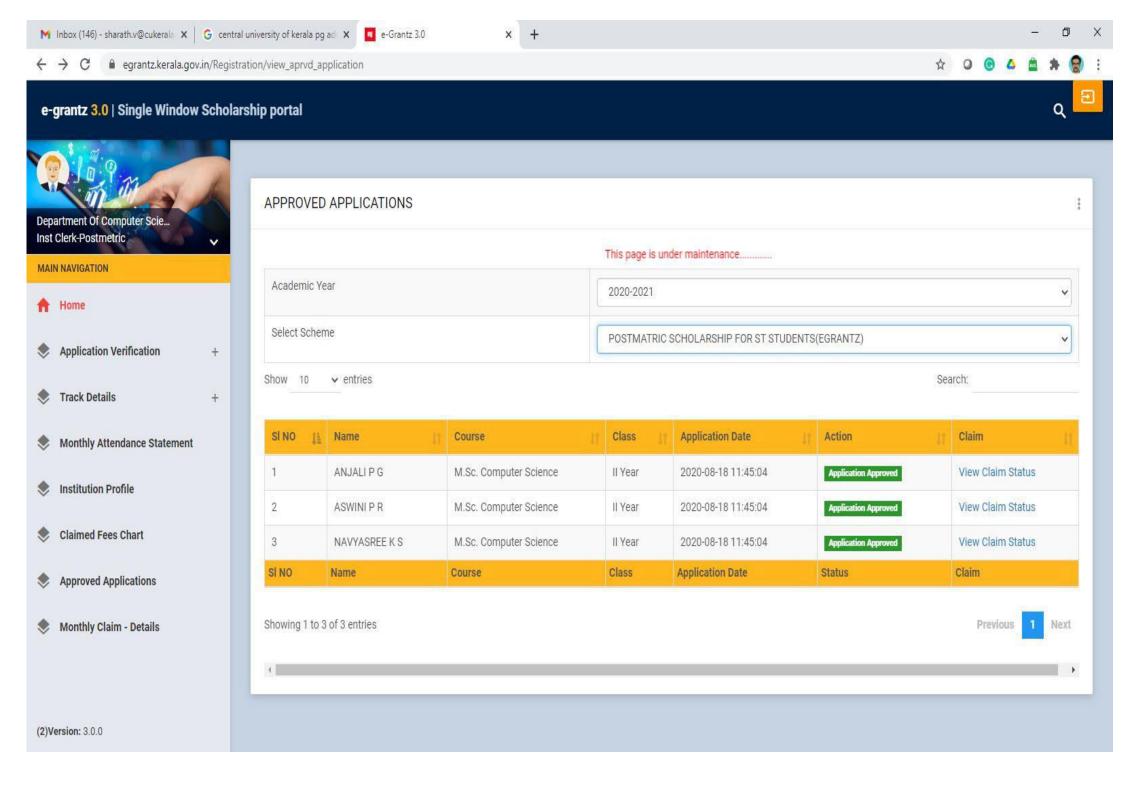

ion Approved | View Claim Status |
| 6        | THANUSREE V       | M.Sc. Computer Science | II Year  | 2020-08-18 11:47:07 | Application Approved | View Claim Status |
| 7        | KAVYA BALAN       | M.Sc. Computer Science | II Year  | 2020-08-18 11:47:07 | Application Approved | View Claim Status |
| 8        | ANUKRISHNA T      | M.Sc. Computer Science | I Year   | 2021-01-25 22:12:08 | Application Approved | View Claim Status |
| SI NO    | Name              | Course                 | Class    | Application Date    | Status               | Claim             |

Showing 1 to 8 of 8 entries

(2)Version: 3.0.0

**Application Verification** 

Monthly Attendance Statement

Track Details

Institution Profile

**Claimed Fees Chart** 

Approved Applications

Monthly Claim - Details

Previous



| 20                                                               | 19                                                               | 18                                                               | 17                                                               | 16                                                               | 15                                                               | 14                                                            | 13                                                               | 12                                                            | 11                                                            | SLNO                        |
|------------------------------------------------------------------|-------------------------------------