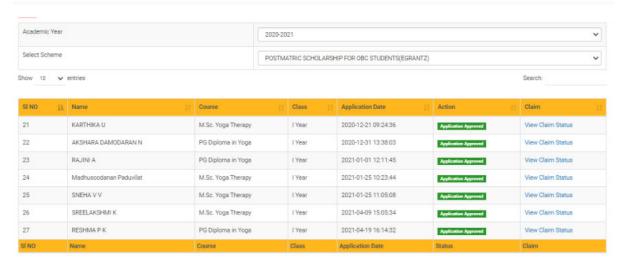

atus |
| 16       | ROHIT A S           | PG Diploma in Yoga | l Year   | 2020-12-17 17:57:54 | Application Approved | View Claim Status |
| 17       | SAJNA CHANDRAN      | M.Sc. Yoga Therapy | l Year   | 2020-12-18 15:10:47 | Application Approved | View Claim Status |
| 18       | SRUTHY S            | M.Sc. Yoga Therapy | l Year   | 2020-12-18 15:33:22 | Application Approved | View Claim Status |
| 19       | SOWMYAMOL U S       | M.Sc. Yoga Therapy | I Year   | 2020-12-18 17:15:25 | Application Approved | View Claim Status |
| 20       | SARANYA V R         | M.Sc. Yoga Therapy | l Year   | 2020-12-19 12:53:59 | Application Approved | View Claim Status |
| SINO     | Name .              | Course             | Class    | Application Date    | Status               | Claim             |



#### APPROVED APPLICATIONS



| SI NO | Name                | 11 Course          | Class   | Application Date                        | Action               | 17 Claim          |
|-------|---------------------|--------------------|---------|-----------------------------------------|----------------------|-------------------|
| 1     | PRASEENA E          | M.Sc. Yoga Therapy | II Year | 2020-06-25 12:10:16                     | Application Approved | View Claim Status |
| 2     | ANISHKUMAR M        | M.Sc. Yoga Therapy | II Year | 2020-06-25 12:10:17                     | Application Approved | View Claim Status |
| 3     | PRASANTHINI P V     | M.Sc. Yoga Therapy | II Year | 2020-06-25 12:10:17                     | Application Approved | View Claim Status |
| 4     | SIVAPRIYA K