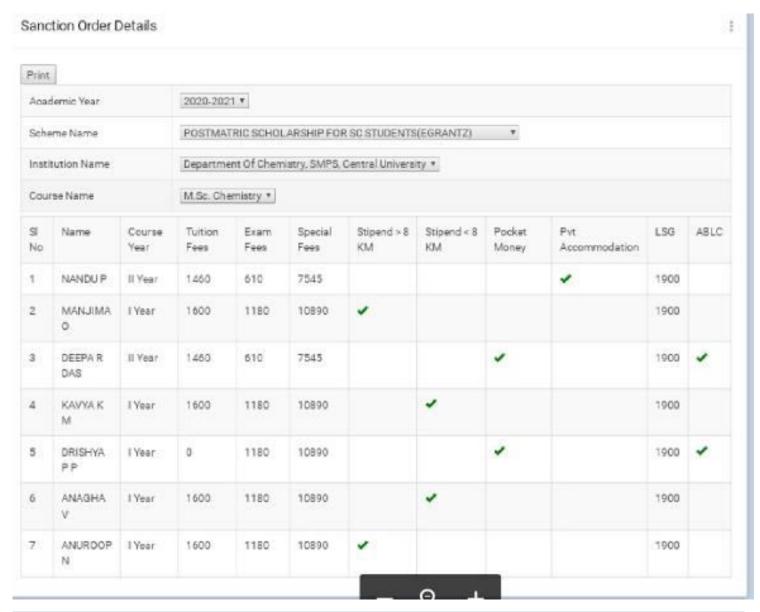

वा में / To

#### The Director

Kerala State Council for Science, Technology & Environment Sasthra Bhavan, Pattom P.O. Thiruvananthapuram - 695 004

Sub: Forwarding applications of K\$C\$TE Prathibha Scholarship- Renewal-1" year M.Sc. Course 2019-20- Reg.

Sir/Madam.

I am forwarding herewith the documents for Kerala State Council For Science Technology & Environment Prathibha Scholarship Renewal- 1st year M.Sc Course 2019-20 in respect of Ms. Aswini Raghu, Appl. No. PS160083, Dept. of Zoology of Central University of Kerala for your kind consideration and favorable action.

सधन्यवाद /Thanking you,

भवदीय / Yours faithfully.

**Encl: Application** 

Copy for information to:

1./ Dr. Arunachalam, Head, Dept. of Zoology

2. Ms. Aswini Raghu, 1st Year M.Sc., Dept. of Zoology

3. Office Copy









Sanction Order Details

| Acaden | nic Year          | 2020-2021 *       |                                      |              |               |              |     |         |
|--------|-------------------|-------------------|--------------------------------------|--------------|---------------|--------------|-----|---------|
|        |                   |                   | LARSHIP FOR GE                       | NERAL STUDEN | TS(EGRANTZ) * |              |     |         |
|        |                   |                   | hemistry, SMPS, Central University * |              |               |              |     |         |
| Course | Name              | M.Sc. Chemistry 🔻 |                                      |              |               |              |     |         |
| Si No